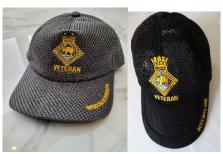

£34.99 each

Baseball Caps Black Boys to Men or Dates Grey - Wisdom is Strength £9.99 Each

£3.50 Each

Green or Blue Tie

Green £9.99 Blue £15.99 each

T Shirt Grey or Black with mast, gates and Divisions

Reduced to £9.99 each

| Item                                                              | Sizes<br>Available                                               | Sizes<br>Required | Colours<br>Required | Number<br>Req. | Cost                                      | Total Cost |
|-------------------------------------------------------------------|------------------------------------------------------------------|-------------------|---------------------|----------------|-------------------------------------------|------------|
| Navy Blue Jumpers                                                 | L 41"<br>XL 45"<br>XXL "48"<br>Xxxl "50"                         |                   |                     |                | £25.99 each +<br>£4.99 Postage            |            |
| Lapel Pin                                                         | AAAI 30                                                          |                   |                     |                | £4.50 Each +<br>£1.99 Postage             |            |
| HMS Ganges Cap<br>Tally                                           |                                                                  |                   |                     |                | £7.99 Each +<br>£1.99 Postage             |            |
| Gold Wire Blazer<br>Badge                                         |                                                                  |                   |                     |                | £15.99 Each +<br>£1.99 Postage            |            |
| Caps Black/Grey<br>Dates, Boys to Men<br>or Wisdom is             |                                                                  |                   |                     |                | £9.99 Each +<br>£2.99 Postage             |            |
| Strength (Grey) Blue or Green Silk Ties                           |                                                                  |                   |                     |                | £15.99 Each +<br>£9.99 + £2.99<br>Postage |            |
| Car Sticker<br>Badge or Elephant                                  |                                                                  |                   |                     |                | £3.50 Each +<br>£1.99 Postage             |            |
| Black or Grey T<br>Shirts with Mast,<br>Gates & Division<br>Names |                                                                  |                   |                     |                | £9.99 Each +<br>£3.99 Postage             |            |
| Blue, Silver or Navy<br>Non-Iron Crested<br>Polo Shirt            | L "41"<br>XL "45"<br>XXL "48"<br>XXXL "50"                       |                   |                     |                | £22.99 Each +<br>£3.99 Postage            |            |
| Traditional White<br>Polos with Mast &<br>Dates of Ganges         | M "38"<br>L "41"<br>XL "45"<br>XXL "48"<br>No White<br>XXXL "50" |                   |                     |                | £9.99 Each +<br>£3.99 Postage             |            |
| Navy Blue De-Lux<br>Fleece                                        | L "41"<br>XL "45"<br>XXL "48"<br>XXXL "50"                       |                   |                     |                | £34.99 Each +<br>£5.99 Postage            |            |
| Pilot Shirt White or<br>Navy Blue                                 | Collars:<br>15.5,<br>16.5<br>17.5                                |                   |                     |                | £24.99 Each +<br>£3.99 Postage            |            |