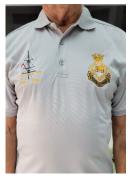

## Introducing our new Winter Jumper

**NEW Navy Blue Jumper** £25.99

Pilot type Shirt in White and Navy Blue £24.99 each

**Navy** 

**Our best selling Non-Iron Polo shirts** Silver Blue £22.99 each

Traditional White Polo Shirt