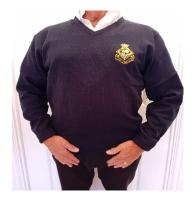

## Introducing our new Winter Jumper

**NEW Navy Blue Jumper** £25.99

Pilot type Shirt in White and Navy Blue £24.99 each

**Navy** 

**Our best selling Non-Iron Polo shirts** Silver Blue £22.99 each

Traditional White Polo Shirt