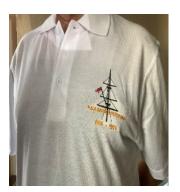

## Introducing our new Winter Jumper

**NEW Navy Blue Jumper** £25.99

Pilot type Shirt in White and Navy Blue £24.99 each

**Navy** 

**Our best selling Non-Iron Polo shirts** Silver Blue £22.99 each

Traditional White Polo Shirt