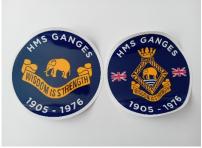

£34.99 each

Baseball Caps Black Boys to Men or Dates Grey - Wisdom is Strength £9.99 Each

£3.50 Each

Green or Blue Tie

Green £9.99 Blue £15.99 each

T Shirt Grey or Black with mast, gates and Divisions

Reduced to £9.99 each