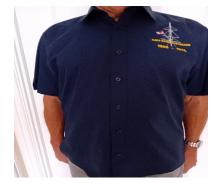

## Introducing our new Winter Jumper

**NEW Navy Blue Jumper** £25.99

Pilot type Shirt in White and Navy Blue £24.99 each

**Navy** 

**Our best selling Non-Iron Polo shirts** Silver Blue £22.99 each

Traditional White Polo Shirt