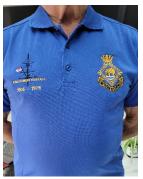

## Introducing our new Winter Jumper

**NEW Navy Blue Jumper** £25.99

Pilot type Shirt in White and Navy Blue £24.99 each

**Navy** 

**Our best selling Non-Iron Polo shirts** Silver Blue £22.99 each

Traditional White Polo Shirt