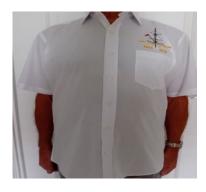

## Introducing our new Winter Jumper

**NEW Navy Blue Jumper** £25.99

Pilot type Shirt in White and Navy Blue £24.99 each

**Navy** 

**Our best selling Non-Iron Polo shirts** Silver Blue £22.99 each

Traditional White Polo Shirt