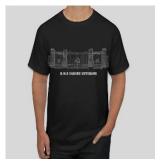

£34.99 each

Baseball Caps Black Boys to Men or Dates Grey - Wisdom is Strength £9.99 Each

£3.50 Each

Green or Blue Tie

Green £9.99 Blue £15.99 each

T Shirt Grey or Black with mast, gates and Divisions

Reduced to £9.99 each

| Item                                                              | Sizes<br>Available                                               | Sizes<br>Required | Colours<br>Required | Number<br>Req. | Cost                                      | Total Cost |
|-------------------------------------------------------------------|------------------------------------------------------------------|-------------------|---------------------|----------------|-------------------------------------------|------------|
| Navy Blue Jumpers                                                 | L 41"<br>XL 45"<br>XXL "48"<br>Xxxl "50"                         |                   |                     |                | £25.99 each +<br>£4.99 Postage            |            |
| Lapel Pin                                                         | AAAI 30                                                          |                   |                     |                | £4.50 Each +<br>£1.99 Postage             |            |
| HMS Ganges Cap<br>Tally                                           |                                                                  |                   |                     |                | £7.99 Each +<br>£1.99 Postage             |            |
| Gold Wire Blazer<br>Badge                                         |                                                                  |                   |                     |                | £15.99 Each +<br>£1.99 Postage            |            |
| Caps Black/Grey<br>Dates, Boys to Men<br>or Wisdom is             |                                                                  |                   |                     |                | £9.99 Each +<br>£2.99 Postage             |            |
| Strength (Grey) Blue or Green Silk Ties                           |                                                                  |                   |                     |                | £15.99 Each +<br>£9.99 + £2.99<br>Postage |            |
| Car Sticker<br>Badge or Elephant                                  |                                                                  |                   |                     |                | £3.50 Each +<br>£1.99 Postage             |            |
| Black or Grey T<br>Shirts with Mast,<br>Gates & Division<br>Names |                                                                  |                   |                     |                | £9.99 Each +<br>£3.99 Postage             |            |
| Blue, Silver or Navy<br>Non-Iron Crested<br>Polo Shirt            | L "41"<br>XL "45"<br>XXL "48"<br>XXXL "50"                       |                   |                     |                | £22.99 Each +<br>£3.99 Postage            |            |
| Traditional White<br>Polos with Mast &<br>Dates of Ganges         | M "38"<br>L "41"<br>XL "45"<br>XXL "48"<br>No White<br>XXXL "50" |                   |                     |                | £9.99 Each +<br>£3.99 Postage             |            |
| Navy Blue De-Lux<br>Fleece                                        | L "41"<br>XL "45"<br>XXL "48"<br>XXXL "50"                       |                   |                     |                | £34.99 Each +<br>£5.99 Postage            |            |
| Pilot Shirt White or<br>Navy Blue                                 | Collars:<br>15.5,<br>16.5<br>17.5                                |                   |                     |                | £24.99 Each +<br>£3.99 Postage            |            |