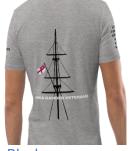

£34.99 each

Baseball Caps Black Boys to Men or Dates Grey - Wisdom is Strength £9.99 Each

£3.50 Each

Green or Blue Tie

Green £9.99 Blue £15.99 each

T Shirt Grey or Black with mast, gates and Divisions

Reduced to £9.99 each

| Item                                                              | Sizes<br>Available                                               | Sizes<br>Required | Colours<br>Required | Number<br>Req. | Cost                                      | Total Cost |
|-------------------------------------------------------------------|------------------------------------------------------------------|-------------------|---------------------|----------------|-------------------------------------------|------------|
| Navy Blue Jumpers                                                 | L 41"<br>XL 45"<br>XXL "48"<br>Xxxl "50"                         |                   |                     |                | £25.99 each +<br>£4.99 Postage            |            |
| Lapel Pin                                                         | AAAI 30                                                          |                   |                     |                | £4.50 Each +<br>£1.99 Postage             |            |
| HMS Ganges Cap<br>Tally                                           |                                                                  |                   |                     |                | £7.99 Each +<br>£1.99 Postage             |            |
| Gold Wire Blazer<br>Badge                                         |                                                                  |                   |                     |                | £15.99 Each +<br>£1.99 Postage            |            |
| Caps Black/Grey<br>Dates, Boys to Men<br>or Wisdom is             |                                                                  |                   |                     |                | £9.99 Each +<br>£2.99 Postage             |            |
| Strength (Grey) Blue or Green Silk Ties                           |                                                                  |                   |                     |                | £15.99 Each +<br>£9.99 + £2.99<br>Postage |            |
| Car Sticker<br>Badge or Elephant                                  |                                                                  |                   |                     |                | £3.50 Each +<br>£1.99 Postage             |            |
| Black or Grey T<br>Shirts with Mast,<br>Gates & Division<br>Names |                                                                  |                   |                     |                | £9.99 Each +<br>£3.99 Postage             |            |
| Blue, Silver or Navy<br>Non-Iron Crested<br>Polo Shirt            | L "41"<br>XL "45"<br>XXL "48"<br>XXXL "50"                       |                   |                     |                | £22.99 Each +<br>£3.99 Postage            |            |
| Traditional White<br>Polos with Mast &<br>Dates of Ganges         | M "38"<br>L "41"<br>XL "45"<br>XXL "48"<br>No White<br>XXXL "50" |                   |                     |                | £9.99 Each +<br>£3.99 Postage             |            |
| Navy Blue De-Lux<br>Fleece                                        | L "41"<br>XL "45"<br>XXL "48"<br>XXXL "50"                       |                   |                     |                | £34.99 Each +<br>£5.99 Postage            |            |
| Pilot Shirt White or<br>Navy Blue                                 | Collars:<br>15.5,<br>16.5<br>17.5                                |                   |                     |                | £24.99 Each +<br>£3.99 Postage            |            |