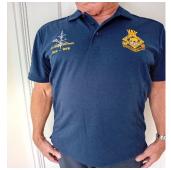

## Introducing our new Winter Jumper

**NEW Navy Blue Jumper** £25.99

Pilot type Shirt in White and Navy Blue £24.99 each

**Navy** 

**Our best selling Non-Iron Polo shirts** Silver Blue £22.99 each

Traditional White Polo Shirt